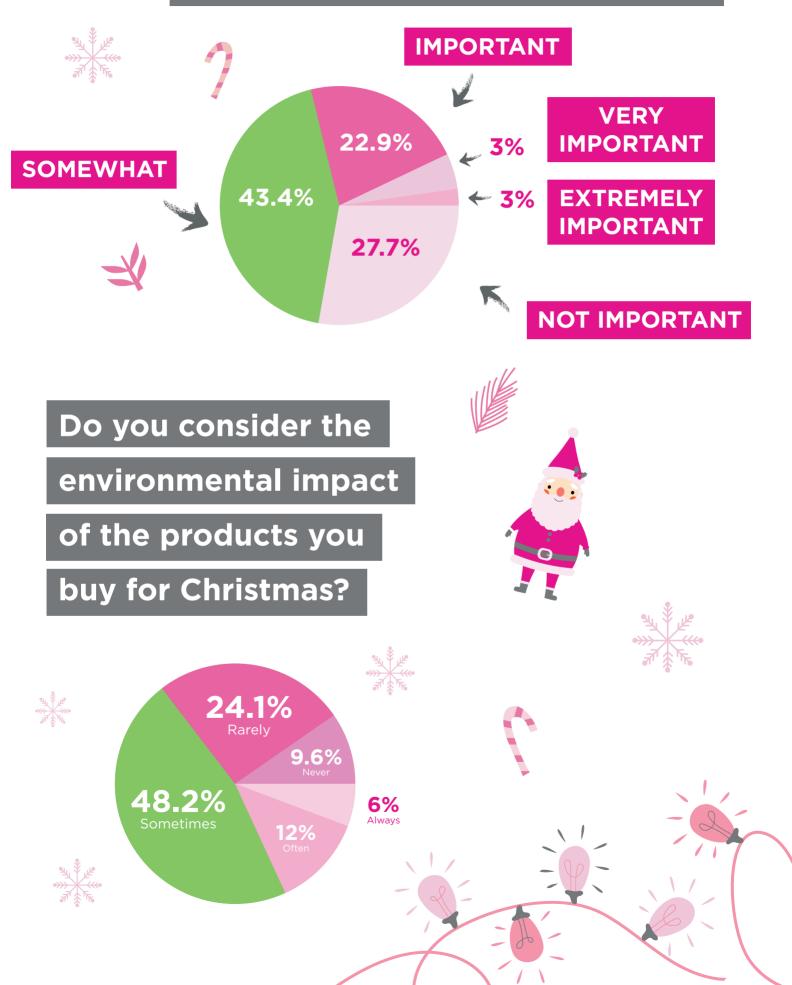

## shopper are you?

37.3%

How important is sustainability

## when you choose Christmas gifts?