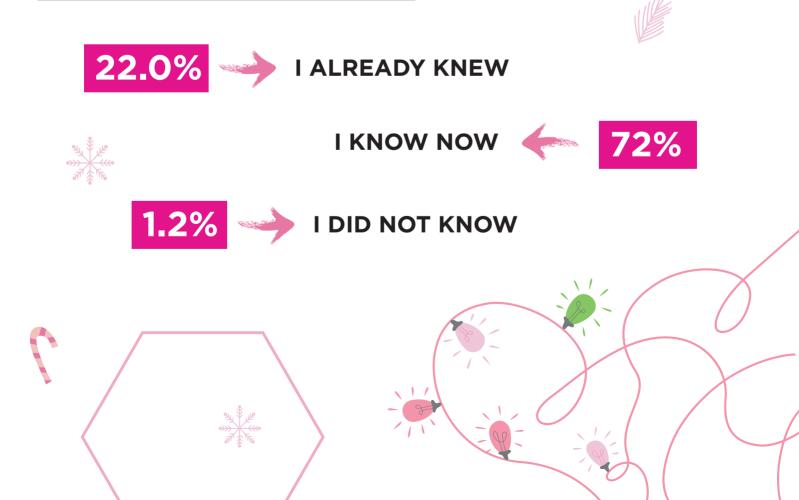

st Christmas delights this year!

Join the festive fun whilst we spill the cocoa beans on what gifts, shopping habits, and traditions your consumers are all about!







# Do you prefer buying gifts that are?







What type of Christmas

## shopper are you?

37.3%



How important is sustainability

## when you choose Christmas gifts?





#### accessibility when Christmas shopping?



#### Which included the following:



- Issues with space for buggy
- Some stores have lights angled
- Crowds in stores are overwhelming
- Music in shops makes me walk out
- No room for wheelchair in a few shops
- Wheelchair user

Overstimulation

Do concerns about overcrowding put you

## off visiting shops at Christmas time?



# Did you know that 1/5 of the UK population

#### identifies as disabled?



## How important is the price of gifts

### when doing your Christmas shopping?



# Do you look for sales and discounts

# specifically for Christmas shopping?



## How much time do you typically spend on

## **Christmas shopping in total?**



#### What factors contribute to a convenient

#### shopping experience for you?







Do you prefer a quieter, more low-key Christmas

shopping experience or one that is filled with

festive activities and decorations?



I PREFER A QUIETER, **MORE LOW-KEY EXPERIENCE** 

I ENJOY A MIX OF BOTH - 19.3%



16.9%

I PREFER A FESTIVE ATMOSPHERE WITH LOTS OF ACTIVITIES AND DECORATIONS

#### How important is experiencing

## the "magic of Christmas" (out of 5)?

(e.g. Christmas decorations, festive music, grottos, and events) during your shopping expe