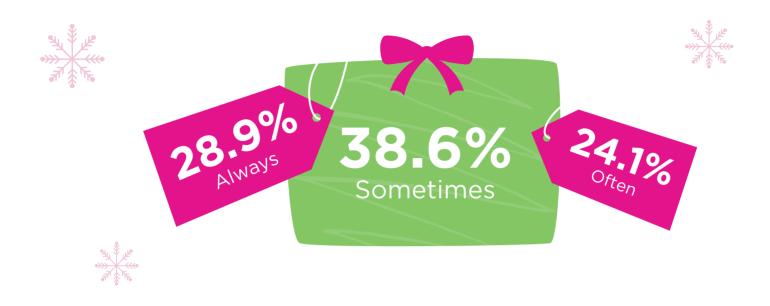

# Do you prefer buying gifts that are?







What type of Christmas

## shopper are you?

37.3%



How important is sustainability

## when you choose Christmas gifts?





#### accessibility when Christmas shopping?



#### Which included the following:



- Issues with space for buggy
- Some stores have lights angled
- Crowds in stores are overwhelming
- Music in shops makes me walk out
- No room for wheelchair in a few shops
- Wheelchair user

Overstimulation

Do concerns about overcrowding put you

## off visiting shops at Christmas time?



# Did you know that 1/5 of the UK population

#### identifies as disabled?



## How important is the price of gifts

### when doing your Christmas shopping?



# Do you look for sales and discounts

# specifically for Christmas shopping?



## How much time do you typically spend on

## **Christmas shopping in total?**



#### What factors contribute to a convenient

#### shopping experience for you?







Do you prefer a quieter, more low-key Christmas

shopping experience or one that is filled with

festive activities and decorations?



I PREFER A QUIETER, **MORE LOW-KEY EXPERIENCE** 

I ENJOY A MIX OF BOTH - 19.3%



16.9%

I PREFER A FESTIVE ATMOSPHERE WITH LOTS OF ACTIVITIES AND DECORATIONS

#### How important is experiencing

## the "magic of Christmas" (out of 5)?

(e.g. Christmas decorations, festive music, grottos, and events) during your shopping experience?