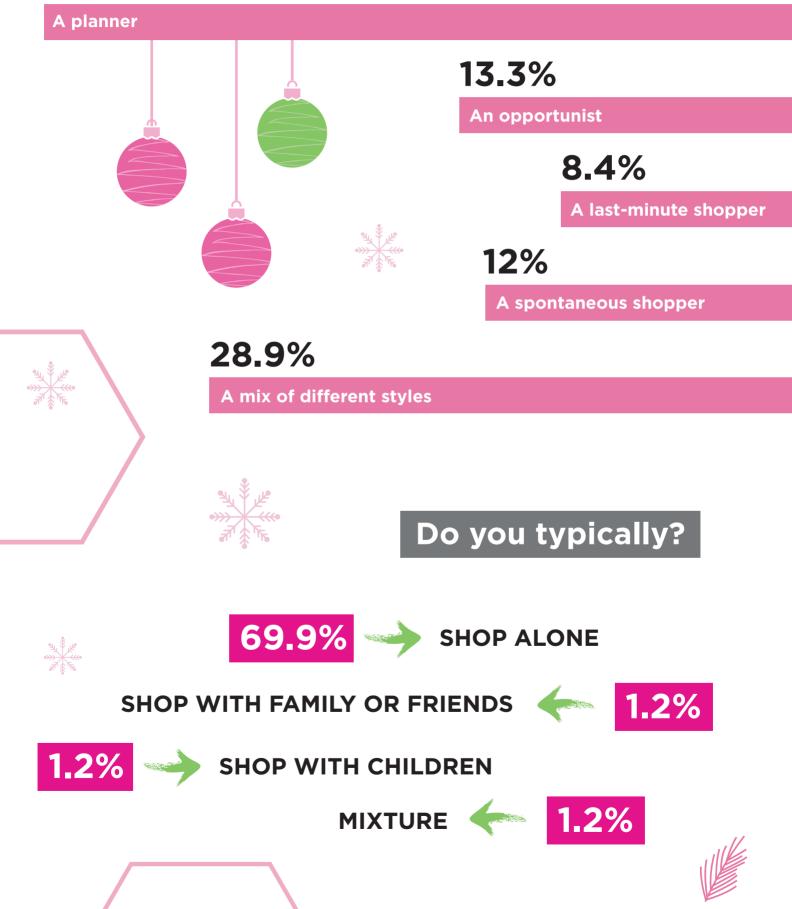

# Do you prefer buying gifts that are?

What type of Christmas

## shopper are you?

37.3%

How important is sustainability