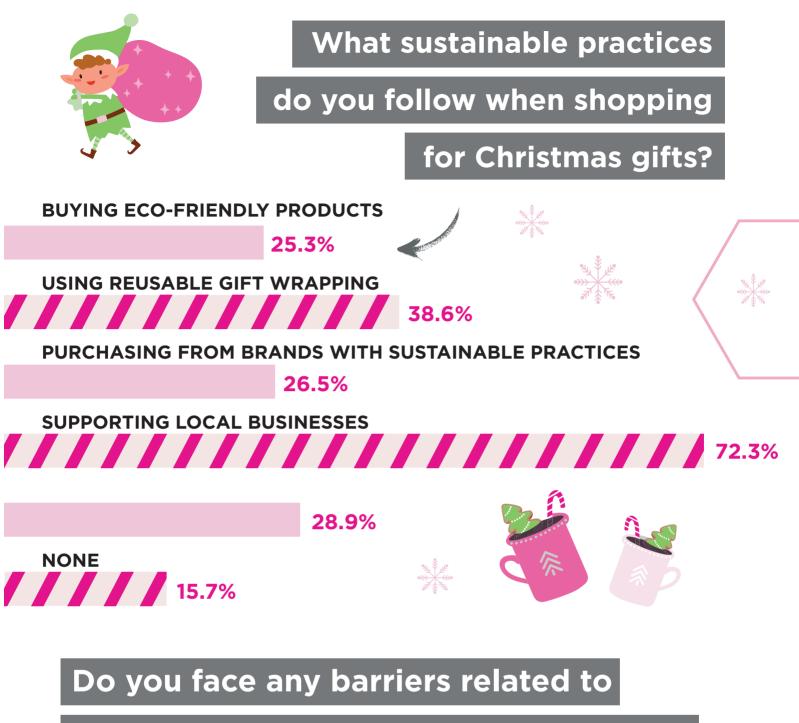

# Introducing the Toolbox Marketing Junemas Survey!

We're on a mission to predict the trendiest Christmas delights this year!

Join the festive fun whilst we spill the cocoa beans on what gifts, shopping habits, and traditions your consumers are all about!







# Do you prefer buying gifts that are?







What type of Christmas

## shopper are you?

37.3%



How important is sustainability

## when you choose Christmas gifts?





#### accessibility when Christmas shopping?



#### Which included the following:



- Issues with space for buggy
- Some stores have lights angled
- Crowds in stores are overwhelming
- Music in shops makes me walk out
- No room for wheelchair in a few shops
- Wheelchair user

Overstimulation

Do concerns about overcrowding put you

## off visiting shops at Christmas time?



# Did you know that 1/5 of the UK population

#### identifies as disabled?



## How important is the price of gifts

### when doing your Christmas shopping?



# Do you look for sales and discounts

# specifically for Christmas shopping?



## How much time do you typically spend on

## **Christmas shopping in total?**



#### What factors contribute to a convenient

#### shopping experience for you?







Do you