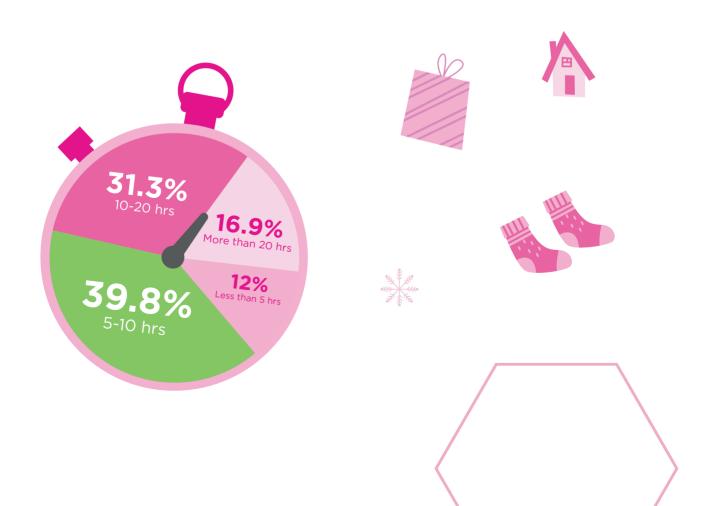

pper are you?

37.3%



How important is sustainability

## when you choose Christmas gifts?





#### accessibility when Christmas shopping?



#### Which included the following:



- Issues with space for buggy
- Some stores have lights angled
- Crowds in stores are overwhelming
- Music in shops makes me walk out
- No room for wheelchair in a few shops
- Wheelchair user

Overstimulation

Do concerns about overcrowding put you

## off visiting shops at Christmas time?



# Did you know that 1/5 of the UK population

#### identifies as disabled?



## How important is the price of gifts

### when doing your Christmas shopping?



# Do you look for sales and discounts

# specifically for Christmas shopping?



## How much time do you typically spend on

## **Christmas shopping in total?**



#### What factors contribute to a convenient

#### shopping experience for you?







Do you prefer a quieter, more low-key Christmas

shopping experience or one that is filled with

festive activities and decorations?



I PREFER A QUIETER, **MORE LOW-KEY EXPERIENCE** 

I ENJOY A MIX OF BOTH - 19.3%



16.9%

I PREFER A FESTIVE ATMOSPHERE WITH LOTS OF ACTIVITIES AND DECORATIONS

#### How important is experiencing

## the "magic of Christmas" (out of 5)?

(e.g. Christmas decorations, festive music, grottos, and events) during your shopping experience?