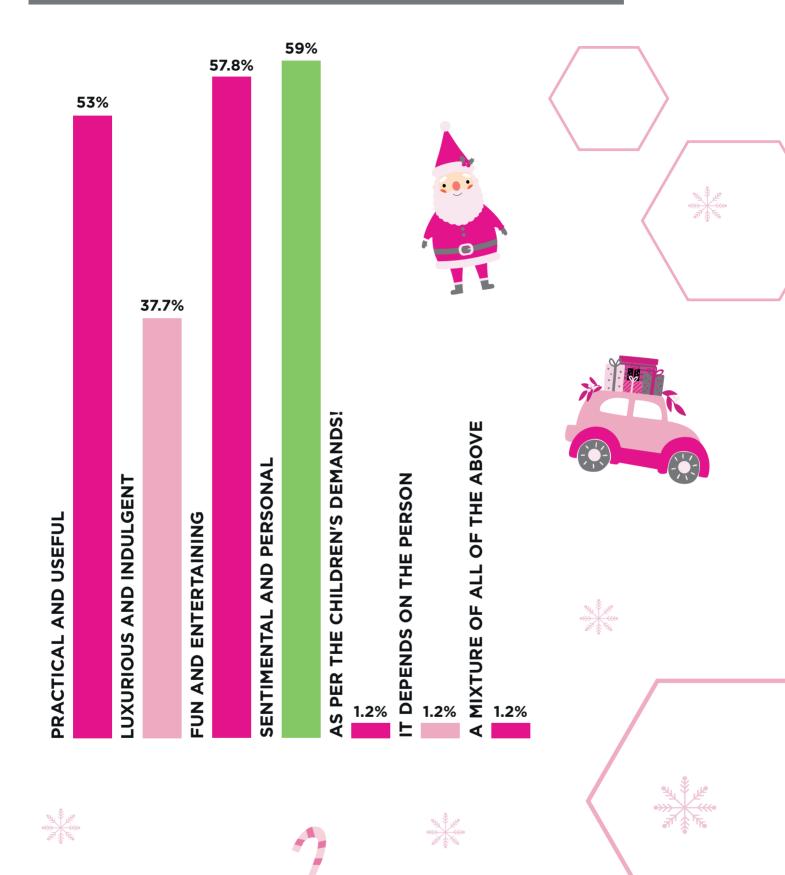

# Introducing the Toolbox Marketing Junemas Survey!

We're on a mission to predict the trendiest Christmas delights this year!

Join the festive fun whilst we spill the cocoa beans on what gifts, shopping habits, and traditions your consumers are all about!