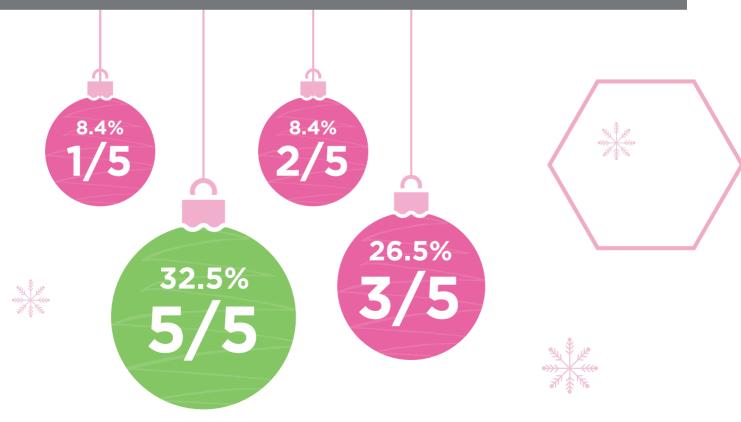

#### How important is experiencing

## the "magic of Christmas" (out of 5)?

(e.g. Christmas decorations, festive music, grottos, and events) during your shopping experience?