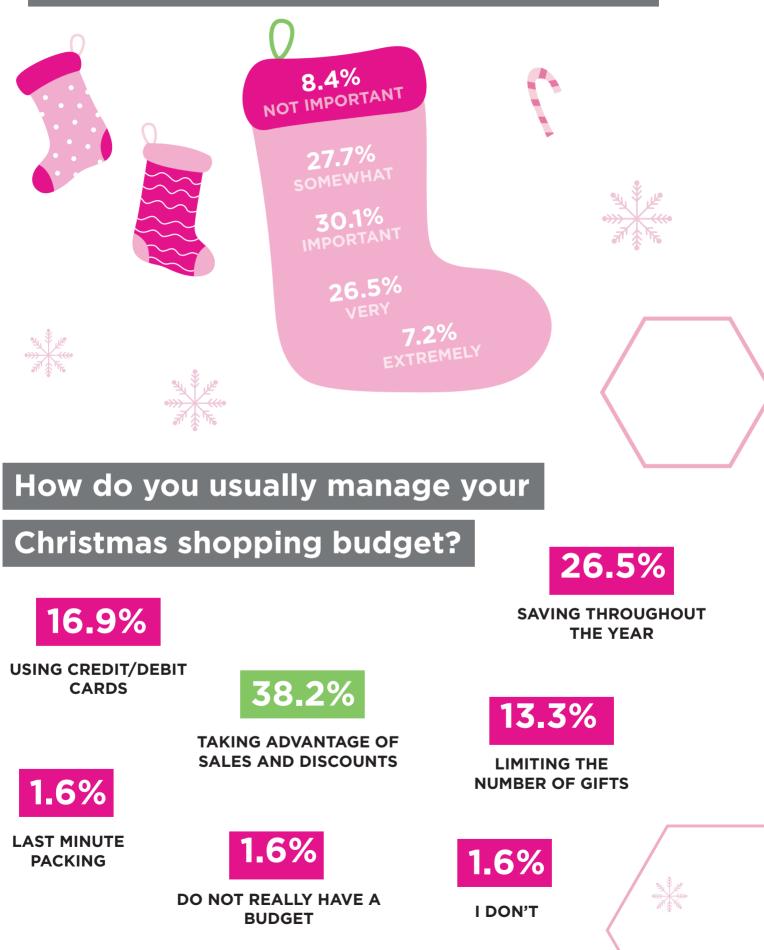

ans on what gifts, shopping habits, and traditions your consumers are all about!







# Do you prefer buying gifts that are?







What type of Christmas

## shopper are you?

37.3%



How important is sustainability

## when you choose Christmas gifts?





#### accessibility when Christmas shopping?



#### Which included the following:



- Issues with space for buggy
- Some stores have lights angled
- Crowds in stores are overwhelming
- Music in shops makes me walk out
- No room for wheelchair in a few shops
- Wheelchair user

Overstimulation

Do concerns about overcrowding put you

## off visiting shops at Christmas time?



# Did you know that 1/5 of the UK population

#### identifies as disabled?



## How important is the price of gifts

### when doing your Christmas shopping?



# Do you look for sales and discounts

# specifically for Christmas shopping?



## How much time do you typically spend on

## **Christmas shopping in total?**



#### What factors contribute to a convenient

#### shopping experience for you?







Do you prefer a quieter, more low-key Christmas

shopping experience or one that is filled with

festive activities and decorations?



I PREFER A QUIETER, **MORE LOW-KEY EXPERIENCE** 

I ENJOY A MIX OF BOTH - 19.3%



16.9%

I PREFER A FESTIVE ATMOSPHERE WITH LOTS OF ACTIVITIES AND DECORATIONS

#### How important is experiencing

## the "magic of Christmas" (out of 5)?

(e.g. Christmas decorations, festive music, grottos, and events) during your shopping experience?