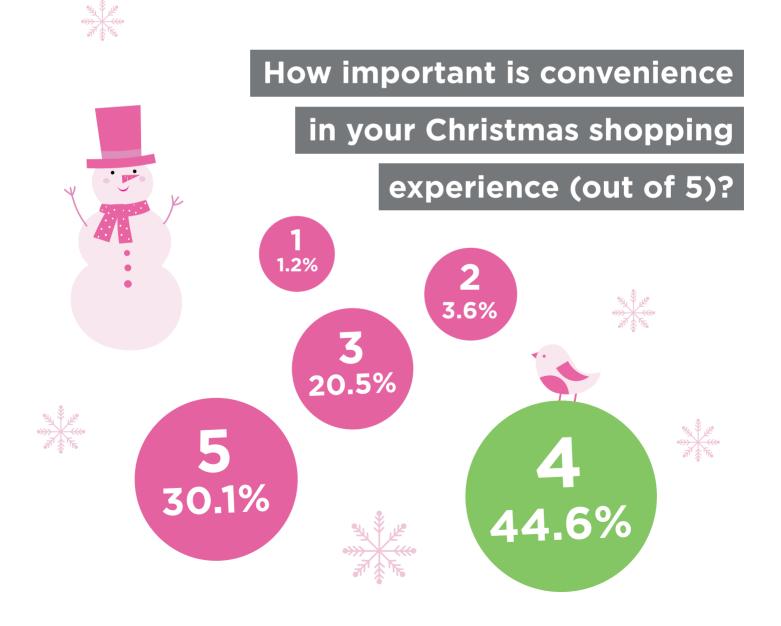

#### What factors contribute to a convenient

#### shopping experience for you?

Do you prefer a quieter, more low-key Christmas

shopping experience or one that is filled with

festive activities and decorations?

I PREFER A QUIETER, **MORE LOW-KEY EXPERIENCE** 