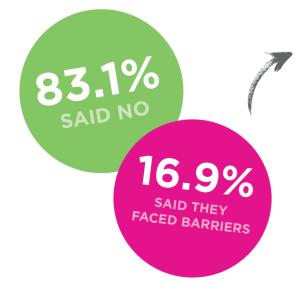

# Introducing the Toolbox Marketing Junemas Survey!

We're on a mission to predict the trendiest Christmas delights this year!

Join the festive fun whilst we spill the cocoa beans on what gifts, shopping habits, and traditions your consumers are all about!







# Do you prefer buying gifts that are?







What type of Christmas

## shopper are you?

37.3%



How important is sustainability

## when you choose Christmas gifts?





#### accessibility when Christmas shopping?



#### Which included the following:



- Issues with space for buggy
- Some stores have lights angled
- Crowds in stores are overwhelming
- Music in shops makes me walk out
- No room for wheelchair in a few shops
- Wheelchair user

Overstimulation

Do concerns about overcrowding put you

## off visiting shops at Christmas time?



# Did you know that 1/5 of the UK population

#### identifies as disabled?



## How important is the price of gifts

### when doing your Christmas shopping?



# Do you look for sales and discounts

# specifically for Christmas shopping?



## How much time do you typically spend on

## **Christmas shopping in total?**



#### What factors contribute to a convenient

#### shopping experience for you?







Do you prefer a quieter, more low-key Christmas

shopp