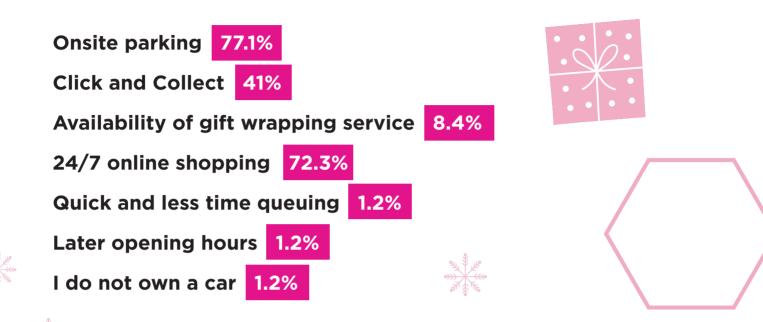

#### What factors contribute to a convenient

#### shopping experience for you?

Do you prefer a quieter, more low-key Christmas

shopping experience or one that is filled with

festive activities and decorations?

I PREFER A QUIETER, **MORE LOW-KEY EXPERIENCE** 