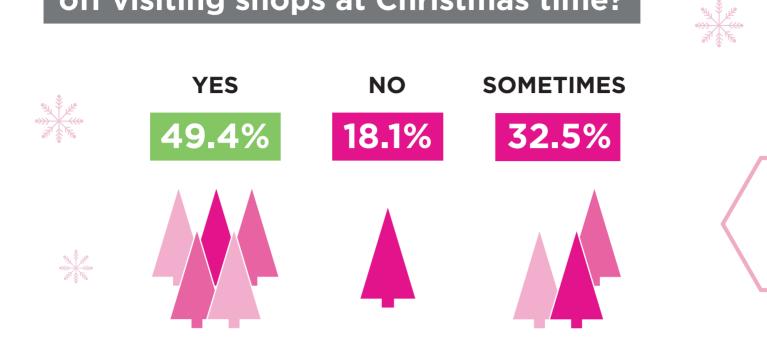

Overstimulation

Do concerns about overcrowding put you

## off visiting shops at Christmas time?